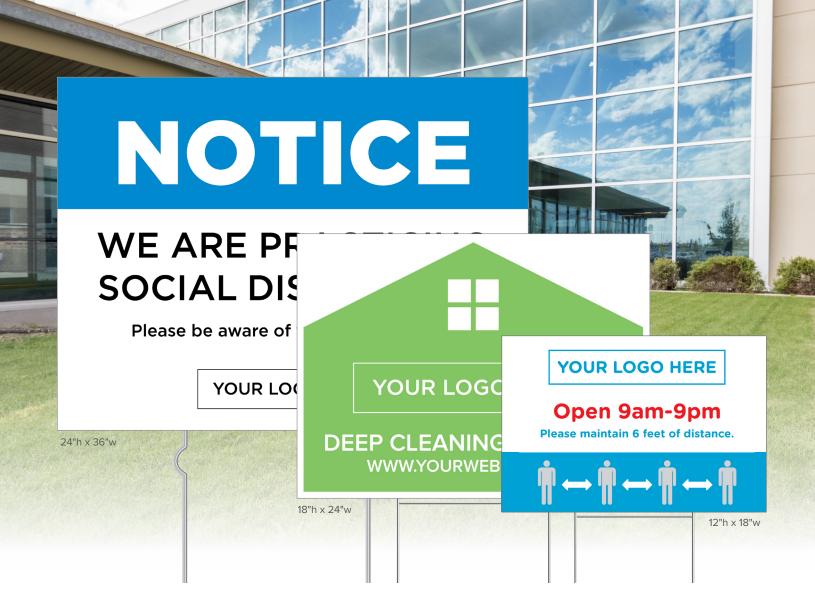

## **OUICK & EASY DESIGN TEMPLATES**

Available for your use and completely customizable. Add logos, hours, instructions or brand colors.

**YOUR LOGO HERE** 

**Open 9am-9pm** 

Please maintain 6 feet of distance.

GSN013\_Deep Cleaning Services

# NOTICE

### WE ARE PRACTICING SOCIAL DISTANCING.

Please be aware of your surroundings.

YOUR LOGO HERE

GSN016 Social Distancing

For safety, we're using plastic bags only. Reuseable bags and totes will not be accepted.