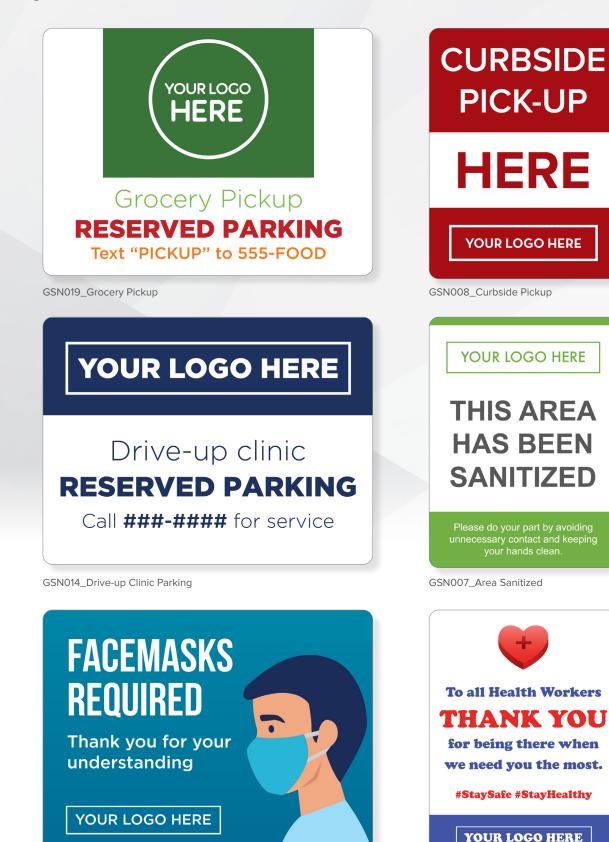

## **QUICK & EASY DESIGN TEMPLATES**

Available for your use and completely customizable. Add logos, hours, instructions or brand colors.

GSN003\_Facemask-1

GSN011\_Thank You Med Workers