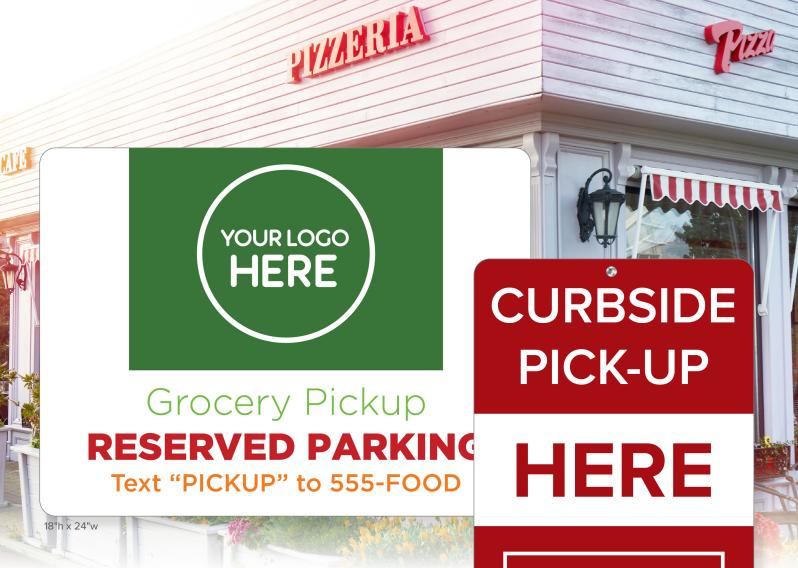

## YOUR LOGO HERE

0

18"h x 12"w Post not included

Our economical, long lasting .040" aluminum signs are ideal for indoor or outdoor applications where long weather exposure or resistance to outdoor elements is needed. Available in (2) popular sizes and come standard with rounded corners to give any business or public area a safe and professional appearance.

## **PRODUCT DETAILS:**

\*Please call for high volume quotes

- Made of durable and economical .040" aluminum (will not rust!)
- Rounded corners provide a safe and professional appearance
- Fade resistant digital inks suitable for any type of outdoor weather
- 18"h x 12"w sign 2 holes standard (top & bottom)
  18"h x 24"w sign 4 holes optional at no extra charge (all 4 corners)

## GREAT FOR:

- Long term outdoor exposure in public spaces
- Commercial kitchens and restrooms
- High-end Real Estate signage
- Advertising along roadways & walkways
- Direction & wayfinding solutions