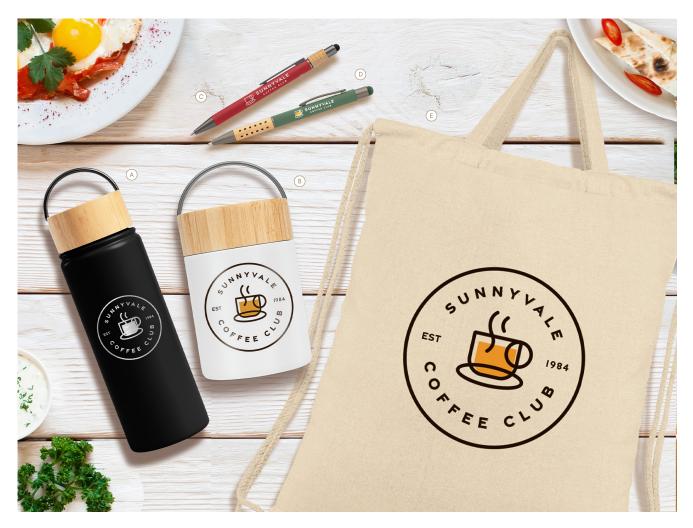

- ® REBORN RECYCLED STAINLESS STEEL FOOD CONTAINER 17oz. WFQ Imprint: Full Color Inkjet, Silkscreen, Laser Engraved Quantity: 25pcs. Colors: ○
- © REBORN SPINNER RECYCLED

  ALUMINUM PEN WITH STYLUS MZQ

  Imprint: Full Color Inkjet,

  Laser Engraved

  Quantity: 100pcs.

  Colors: • •

BOWIE BAMBOO GRIP STYLUS • MZGImprint: Laser Engraved,

Full Color Inkjet

Quantity: 100pcs.

Colors: • • • •

E PALMA - 5oz. RECYCLED COTTON

DRAWSTRING BAG • UGP

Imprint: Silkscreen, Full Color Inkjet

Quantity: 100pcs.

Colors: ● ● ●

Did you know? 85% of consumers have a positive impression of a company after receiving a promotional product that is useful. In the food and beverage sector, items like reusable water bottles, utensils, or bags can be particularly appreciated and utilized.