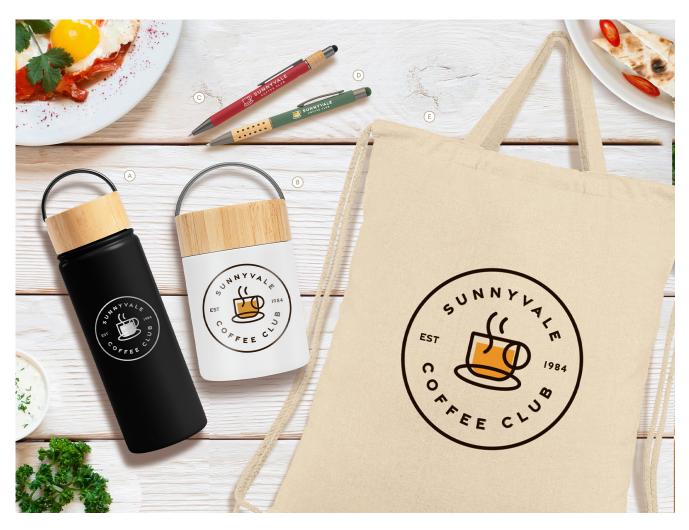

- ® REBORN RECYCLED STAINLESS STEEL
   FOOD CONTAINER 17oz. WFQ
   Imprint: Full Colour Inkjet,
   Silkscreen, Laser Engraved
   Quantity: 25pcs.
   Colours: ○
- © REBORN SPINNER RECYCLED

  ALUMINUM PEN WITH STYLUS MZQ
  Imprint: Full Colour Inkjet,
  Laser Engraved
  Quantity: 100pcs.
  Colours: ● ●

BOWIE BAMBOO GRIP STYLUS • MZG
 Imprint: Laser Engraved,
 Full Colour Inkjet

Quantity: 100pcs.
Colours: • • • •

(E) PALMA - 5oz. RECYCLED COTTON DRAWSTRING BAG • UGP

Imprint: Silkscreen, Full Colour Inkjet
Quantity: 100pcs.
Colours: • • • •