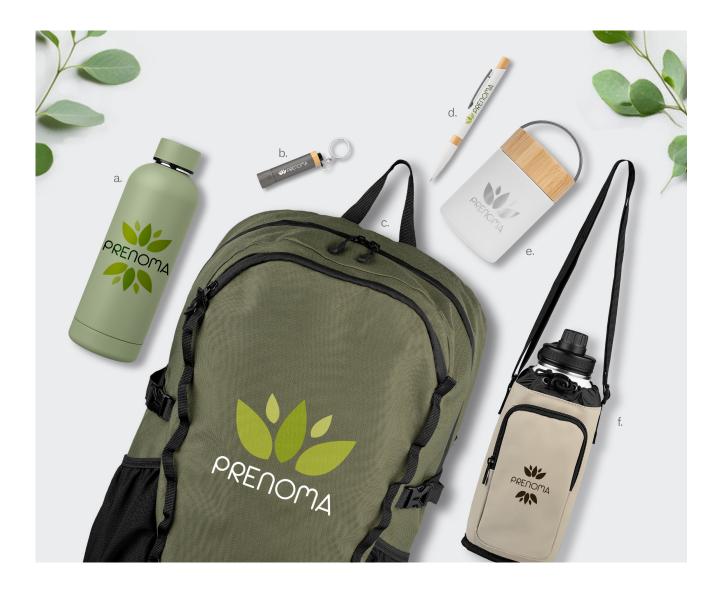

## Sustainable Connections

a. ASTRID - 18oz. RECYCLED STAINLESS STEEL DOUBLE WALL BOTTLE • WFW Imprint: Full Color InkJet, Silkscreen, Laser Quantity: 25pcs.

**KEYCHAIN FLASHLIGHT • FIC** Imprint: Full Color Inkjet, Silkscreen Quantity: 100pcs.

**b. REBORN RECYCLED ALUMINUM** C. NORDPACK RECYCLED POLYESTER SPORT BACKPACK - 7.4 gal • UKU Imprint: Heat transfer Quantity: 25pcs. Colors: • • • Colors: • • •

d. REBORN DESIGNER SOFTY RECYCLED **ALUMINUM PEN • MZR** Imprint: Full Color Inkjet, Laser Quantity: 100pcs.

Colors: ● ○ ● ● ● ● ●

Colors: • • • •

e. REBORN RECYCLED STAINLESS STEEL FOOD CONTAINER - 17oz. • WFQ Imprint: Silkscreen, Full Color Inkjet, Laser Quantity: 25pcs. Colors:

f. MALMÖ RECYCLED PU ZIPPER POCKET **BOTTLE BAG - 60oz. •** ULF **Imprint:** Heat transfer Quantity: 60pcs. Colors: ● ●