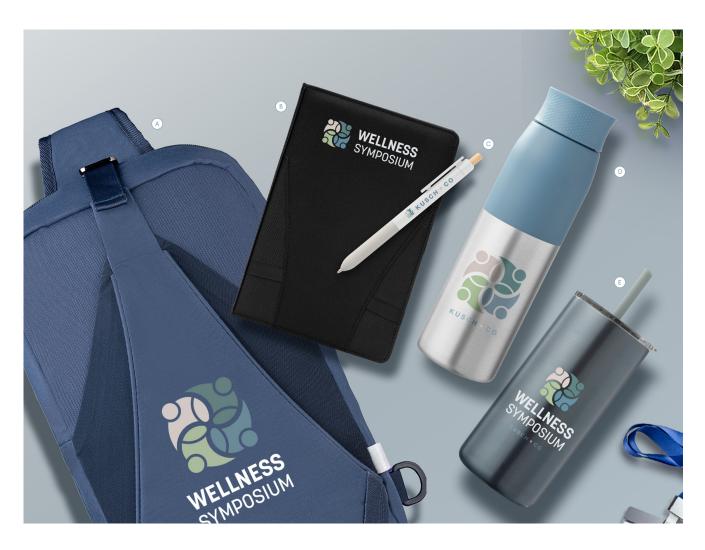

- **A** COASTAL THREADS™ REPREVE® DUAL
- CARRY SLING BAG 2.4 GAL UKS Imprint: Silk Screen,
  Full Colour Heat Transfer
  Quantity: 25pcs.
  Colours:
- **B** COASTAL THREADS™ REPREVE® TECH
- ORGANIZER NOTEBOOK A5 NXT Imprint: Full Colour Heat Transfer Quantity: 30pcs.
  Colours: ●
- © ECHO RECYCLED PLASTIC SENSORY
  CLIP PEN AKJ
- Imprint: Silkscreen, Full Colour Inkjet Quantity: 250pcs.
  - Colours: O • • •

- **D** BOREALIS 220z. RECYCLED STAINLESS
- STEEL TWIST LID BOTTLE WGH Imprint: Silkscreen, Full Colour Inkjet Quantity: 50pcs.
  Colours: • • •
- (E) BOREALIS RECYCLED STAINLESS STEEL
- STRAW TUMBLER 16oz. WGG Imprint: Silkscreen, Full Colour Inkjet, Laser Engraved Quantity: 24pcs.