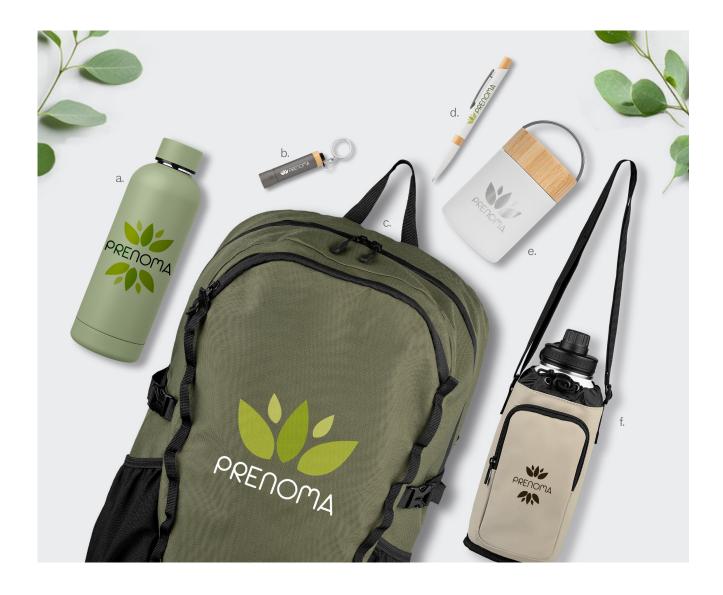

## Sustainable Connections

a. ASTRID - 18oz. RECYCLED STAINLESS STEEL DOUBLE WALL BOTTLE • WFW Imprint: Full Colour InkJet, Silkscreen, Laser Quantity: 25pcs.

Quantity: 25pcs.
Colours: ● ● ● ●

b. REBORN RECYCLED ALUMINUM KEYCHAIN FLASHLIGHT • FIC Imprint: Full Colour Inkjet, Silkscreen Quantity: 100pcs.

Quantity: 100pcs.
Colours: ● ●

c. NORDPACK RECYCLED POLYESTER
SPORT BACKPACK - 7.4 gal • UKU
Imprint: Heat transfer
Quantity: 25pcs.
Colours: ● ● ●

d. REBORN DESIGNER SOFTY RECYCLED
ALUMINUM PEN • MZR
Imprint: Full Colour Inkjet, Laser

**Quantity:** 100pcs. **Colours:** ● ○ ● ● ● ● ● ●

e. REBORN RECYCLED STAINLESS STEEL FOOD CONTAINER - 17oz. • WFQ Imprint: Silkscreen, Full Colour Inkjet, Laser Quantity: 25pcs.
Colours: ♠ ○

f. MALMÖ RECYCLED PU ZIPPER POCKET BOTTLE BAG - 60oz. • ULF Imprint: Heat transfer Quantity: 60pcs.
Colours: •