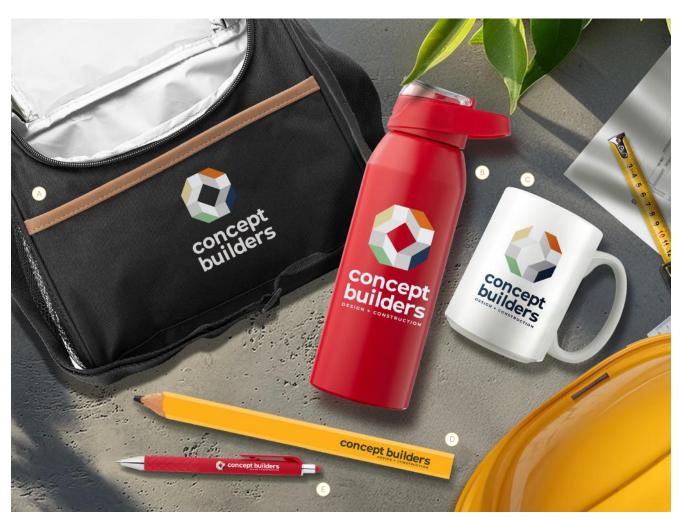

- A LUND 600D rPET COOLER UJR
- Imprint: Silkscreen, Heat Transfer Quantity: 50 pcs.

Colors:

- B LYSE RECYCLED ALUMINIUM SPORT BOTTLE 24oz. WFY
- Imprint: Full Color Inkjet
  Quantity: 50 pcs.

Colors: •••

○ 15oz. SIMPLICOLOUR MUG • MUH Imprint: Full Color (CMYK) Quantity: 36 pcs. Colors: ○

D CARPENTER PENCIL • FCA Imprint: Silkscreen Quantity: 576 pcs.
Colors: O O O O O O

E ISLANDER GEL RETRACTABLE BRIGHT STYLUS • AKR Imprint: Full Color Inkjet Quantity: 300 pcs.
Colors: