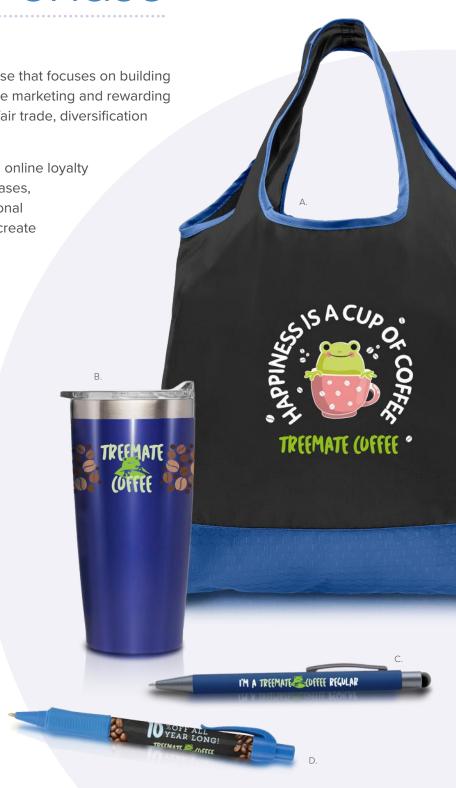

- Merchandise is branded with fun sayings and designs decorated in vibrant full-color art showcasing their affiliation with Treemate's Brand.
- When out at public events, or sponsoring meet-ups, Treemate takes "coupon pens" branded with information about their affiliate program and where to sign up. They also have higher-end metal pens that they keep on hand to distribute in their stores to regulars.

Merchandise
is branded with fun
sayings and designs
decorated in vibrant
full-color art showcasing
their affiliation with
Treemate's Brand.