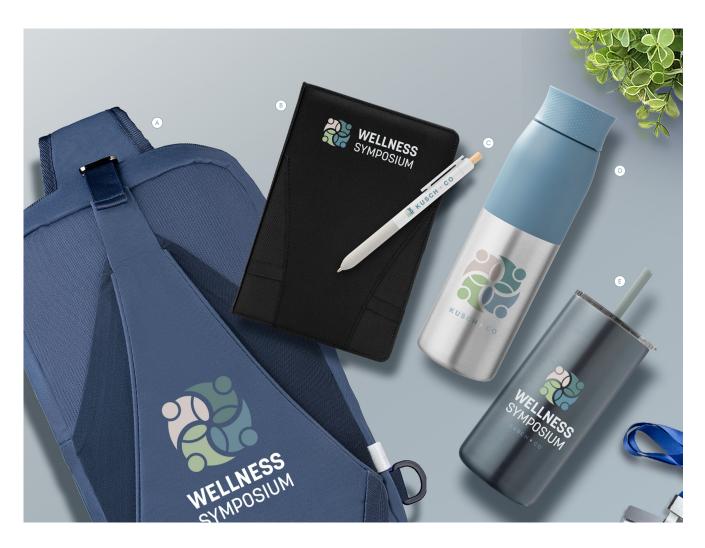

- **(A)** COASTAL THREADS™ REPREVE® DUAL
- CARRY SLING BAG 2.4 GAL UKS Imprint: Silk Screen,
  Full Color Heat Transfer
  Quantity: 25pcs.
  Colors: ●
- **B** COASTAL THREADS™ REPREVE® TECH
- ORGANIZER NOTEBOOK A5 NXT Imprint: Full Color Heat Transfer Quantity: 30pcs.
  Colors: ●
- © ECHO RECYCLED PLASTIC SENSORY
  CLIP PEN AKJ
- Imprint: Silkscreen, Full Color Inkjet Quantity: 250pcs.

Colors: ○ ● ● ● ● ■

- **D** BOREALIS 220z. RECYCLED STAINLESS
- STEEL TWIST LID BOTTLE WGH Imprint: Silkscreen, Full Color Inkjet Quantity: 50pcs.
  Colors: ● ●
- (E) BOREALIS RECYCLED STAINLESS STEEL
- STRAW TUMBLER 16oz. WGG Imprint: Silkscreen, Full Color Inkjet, Laser Engraved

Quantity: 24pcs. Colors: ● ● ●