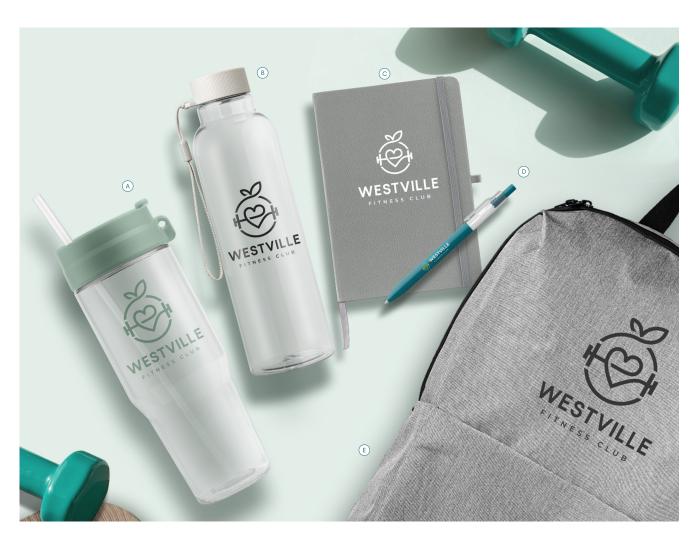

- A POLAR RECYCLED GLASS DUAL TONE STRAW TUMBLER 1 L WFU Imprint: Silkscreen Quantity: 48pcs.
  Colours: ● ○
- B AURA rPET WRIST STRAP
  BOTTLE 710 ml WFZ
  Imprint: Silkscreen
  Quantity: 50pcs.
  Colours: • •
- © RECYCLED COTTON NOTEBOOK NVE
  print: Silkscreen
  Quantity: 80pcs.
  Colours: ●

- NIMBUS rPET TRANSLUCENT
   CLIP PEN AKU
   Imprint: Full Colour Inkjet
   Quantity: 250pcs.
   Colours: ● ● ●
- E SUMMIT rPET COMFORT STRAPPED
  BACKPACK 18 L UKP
  Imprint: Silkscreen
  Quantity: 20pcs.
  Colours: ● ●