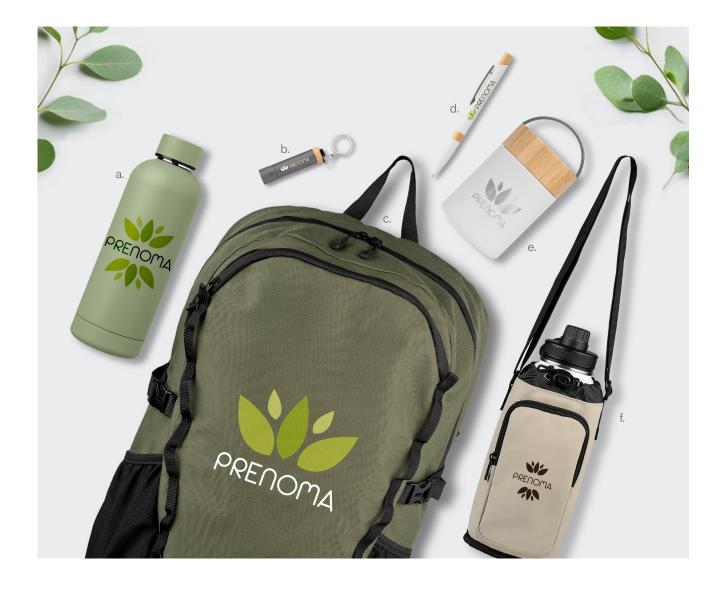

## Sustainable Connections

- a. ASTRID RECYCLED STAINLESS STEEL
  DOUBLE WALL BOTTLE 530 ml WFW
  Imprint: Full Colour Inkjet,
  Silkscreen, Laser
  Quantity: 48pcs.
  Colours: • • •
- d. REBORN DESIGNER SOFTY RECYCLED ALUMINUM PEN • MZR Imprint: Full Colour Inkjet, Laser Quantity: 100pcs.
  - Colours: • • • •

- b. REBORN RECYCLED ALUMINUM KEYCHAIN TORCH • FIC Imprint: Full Colour Inkjet, Laser Quantity: 100pcs.
   Colours: ● ●
- e. REBORN RECYCLED STAINLESS STEEL
  FOOD CONTAINER 500 ml WFQ
  Imprint: Silkscreen,
  Full Colour Inkjet, Laser
  Quantity: 24pcs.
  Colours: ○
- C. NORDPACK RECYCLED POLYESTER SPORT BACKPACK - 28 L • UKU Imprint: Heat transfer, Silkscreen Quantity: 20pcs.
   Colours: ● ● ●
- f. MALMÖ RECYCLED PU ZIPPER
  POCKET BOTTLE BAG 1.8 L ULF
  Imprint: Heat transfer, Silkscreen
  Quantity: 100pcs.
  Colours: •