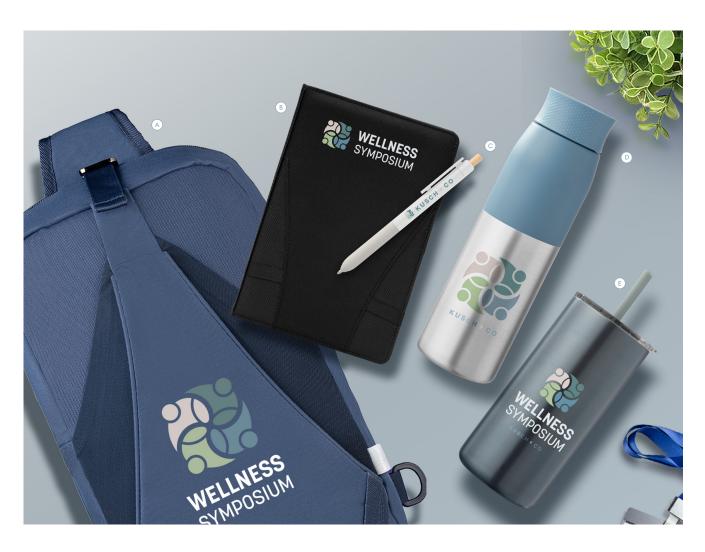

- A COASTAL THREADS™ REPREVE® DUAL
- CARRY SLING BAG 9 L UKS Imprint: Full Colour Heat Transfer Quantity: 20pcs.
  Colours: ●
- B COASTAL THREADS™ REPREVE® TECH
- ORGANISER NOTEBOOK A5 NXT Imprint: Full Colour Heat Transfer Quantity: 50pcs.
- © ECHO RECYCLED PLASTIC SENSORY
- CLIP PEN AKJ
  Imprint: Full Colour Inkjet
  Quantity: 250pcs.
  Colours:

- **DONE ALIS RECYCLED STAINLESS STEEL**
- TWIST LID BOTTLE 650 ml WGH Imprint: Full Colour Inkjet Quantity: 60pcs.
  Colours: • • •
- (E) BOREALIS RECYCLED STAINLESS STEEL
- STRAW TUMBLER 475 ml WGG Imprint: Full Colour Inkjet Quantity: 20pcs.
  Colours: • •