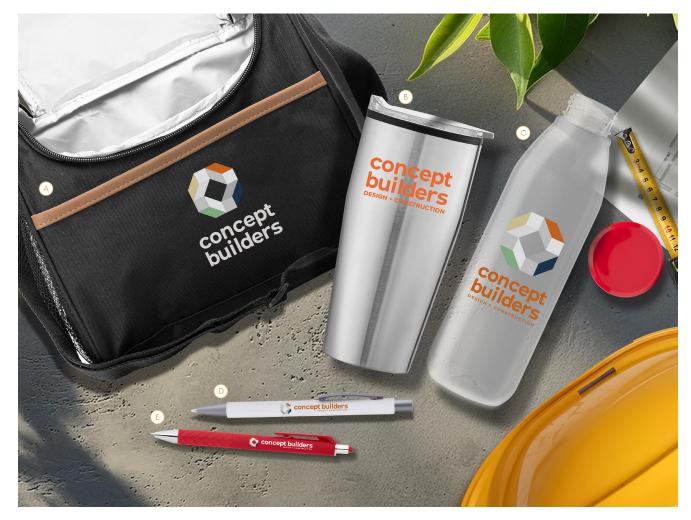

A LUND - 600D rPET COOLER • UJR
Imprint: Full Colour Heat Transfer
Quantity: 50 pcs.
Colours: ●

- JASPER 530 ML STAINLESS STEEL TUMBLER WITH PLASTIC INTERIOR • WDJ
  Imprint: Full Colour Inkjet Quantity: 50 pcs.
  Colours: • • • • • •
- C SALO TRITAN RENEW COLOUR CAP BOTTLE - 740 ml • WGA Imprint: Full Colour Inkjet Quantity: 50 pcs. Colours: \_

- ISLANDER GEL RETRACTABLE BRIGHT STYLUS • AKR
  Imprint: Full Colour Inkjet
  Quantity: 250 pcs.
  Colours: • • • • • • •

Did you know? The UK construction industry was valued at approximately £112 billion in 2020, making it a major market for promotional products.